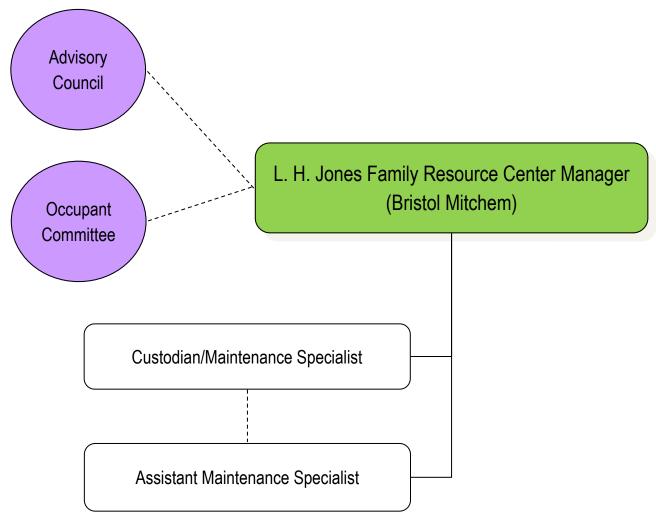

| 12                  | 9    |
| Transportation (TSP)                                       | 69                  | 10   |
| Weatherization (WEA)                                       | 12                  | 11   |
| Total Number Staff                                         | 251                 |      |
| *Directors counted on Management Team, not on Program Page |                     |      |

Dedicated to improving the lives of individuals and families in Davie, Stokes, Surry and Yadkin Counties through a variety of programs and partnerships to build stronger communities







(13 positions)

#### YVEDDI EXECUTIVE DIRECTOR SUCCESSION PLAN



## Finance Department



# Community Services Block Grant (CSBG)



(4 positions)





## L. H. Jones Family Resource Center



#### Senior Services





47 YVEDDI Full-time
12 YVEDDI Part-time
10 Temp. (Part-time)
Total: 69 positions

#### Weatherization



(12 positions)