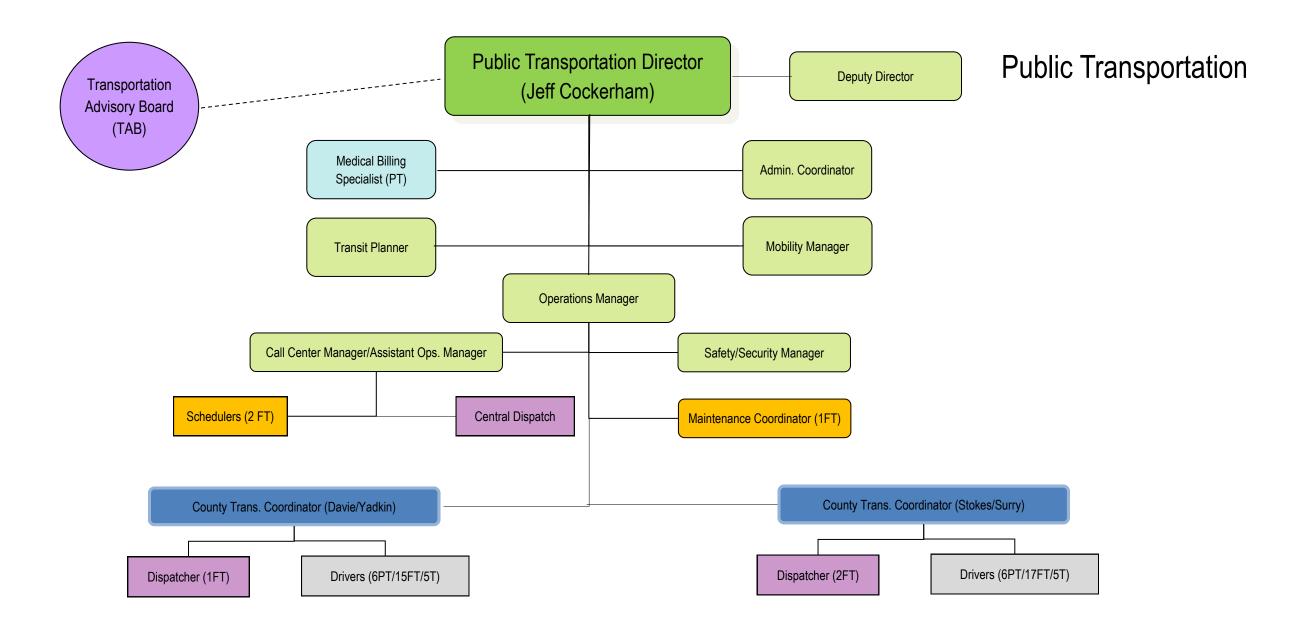

#### Senior Services

47 YVEDDI Full-time
12 YVEDDI Part-time
10 Temp. (Part-time)
Total: 69 positions