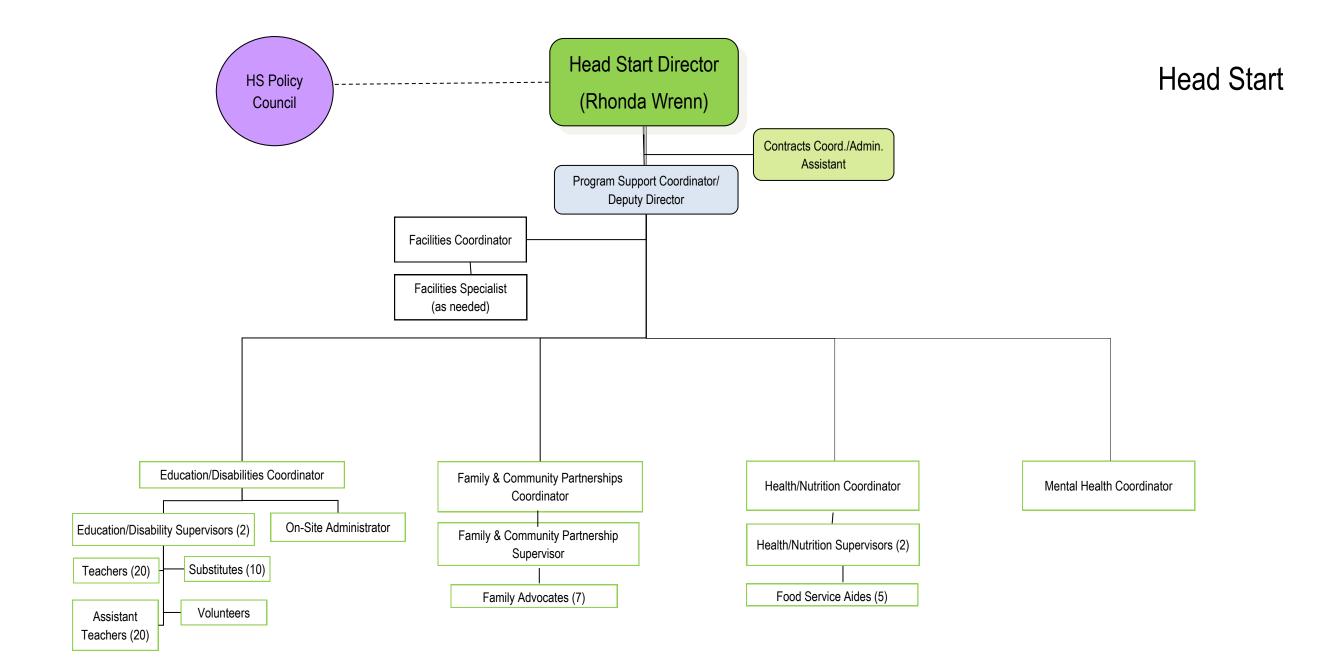

Senior Services (SS)                                       | 12                  | 9    |
| Transportation (TSP)                                       | 69                  | 10   |
| Weatherization (WEA)                                       | 12                  | 11   |
| Total Number Staff                                         | 251                 |      |
| *Directors counted on Management Team, not on Program Page |                     |      |

Dedicated to improving the lives of individuals and families in Davie, Stokes, Surry and Yadkin Counties through a variety of programs and partnerships to build stronger communities







(13 positions)

#### YVEDDI EXECUTIVE DIRECTOR SUCCESSION PLAN



## Finance Department



# Community Services Block Grant (CSBG)



(4 positions)





## L. H. Jones Family Resource Center



#### Senior Services





47 YVEDDI Full-time
12 YVEDDI Part-time
10 Temp. (Part-time)
Total: 69 positions

#### Weatherization



(12 positions)