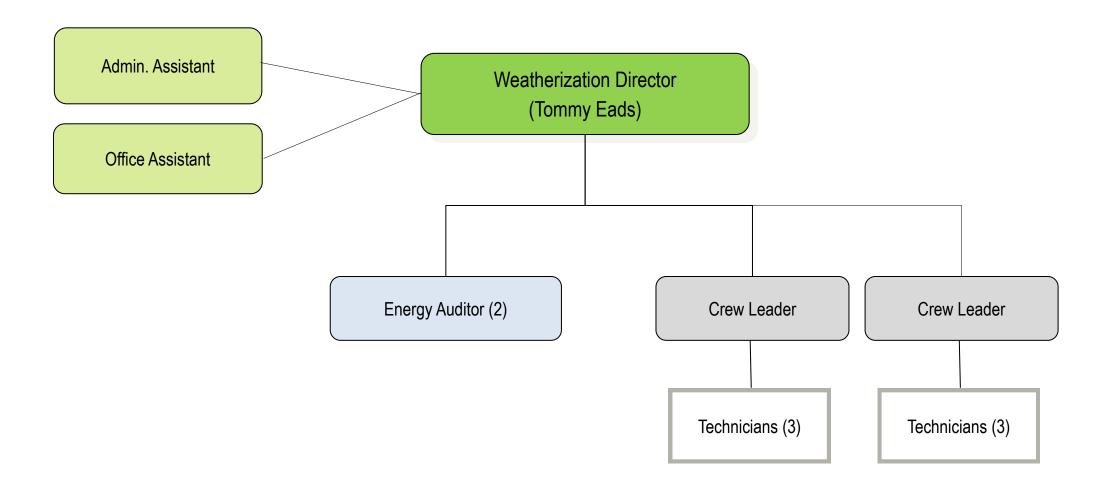

| 10   |
| Weatherization (WEA)                                       | 12                  | 11   |
| Total Number Staff                                         | 251                 |      |
| *Directors counted on Management Team, not on Program Page |                     |      |

Dedicated to improving the lives of individuals and families in Davie, Stokes, Surry and Yadkin Counties through a variety of programs and partnerships to build stronger communities







(13 positions)

#### YVEDDI EXECUTIVE DIRECTOR SUCCESSION PLAN



## Finance Department



# Community Services Block Grant (CSBG)



(4 positions)





## L. H. Jones Family Resource Center



#### Senior Services





47 YVEDDI Full-time
12 YVEDDI Part-time
10 Temp. (Part-time)
Total: 69 positions

#### Weatherization



(12 positions)