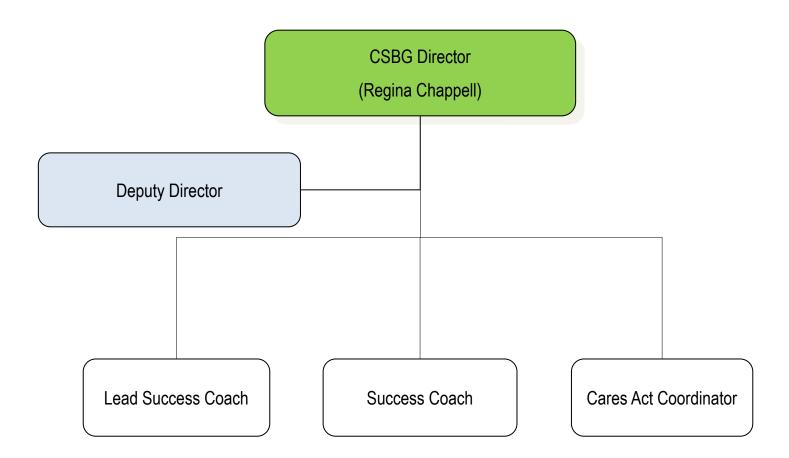

| 8    |
| Senior Services (SS)                                       | 12                  | 9    |
| Transportation (TSP)                                       | 69                  | 10   |
| Weatherization (WEA)                                       | 12                  | 11   |
| Total Number Staff                                         | 251                 |      |
| *Directors counted on Management Team, not on Program Page |                     |      |

Dedicated to improving the lives of individuals and families in Davie, Stokes, Surry and Yadkin Counties through a variety of programs and partnerships to build stronger communities







(13 positions)

#### YVEDDI EXECUTIVE DIRECTOR SUCCESSION PLAN



## Finance Department



# Community Services Block Grant (CSBG)



(4 positions)





## L. H. Jones Family Resource Center



#### Senior Services





47 YVEDDI Full-time
12 YVEDDI Part-time
10 Temp. (Part-time)
Total: 69 positions

#### Weatherization



(12 positions)