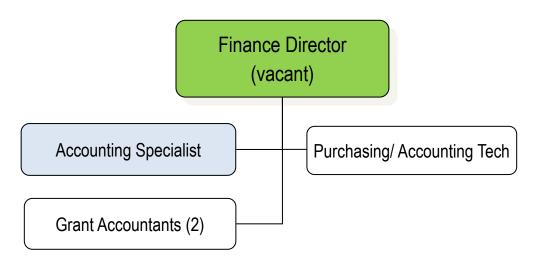

| 2                   | 8    |
| Senior Services (SS)                                       | 12                  | 9    |
| Transportation (TSP)                                       | 69                  | 10   |
| Weatherization (WEA)                                       | 12                  | 11   |
| Total Number Staff                                         | 251                 |      |
| *Directors counted on Management Team, not on Program Page |                     |      |

Dedicated to improving the lives of individuals and families in Davie, Stokes, Surry and Yadkin Counties through a variety of programs and partnerships to build stronger communities







(13 positions)

#### YVEDDI EXECUTIVE DIRECTOR SUCCESSION PLAN



## Finance Department



# Community Services Block Grant (CSBG)



(4 positions)





## L. H. Jones Family Resource Center



#### Senior Services





47 YVEDDI Full-time
12 YVEDDI Part-time
10 Temp. (Part-time)
Total: 69 positions

#### Weatherization



(12 positions)