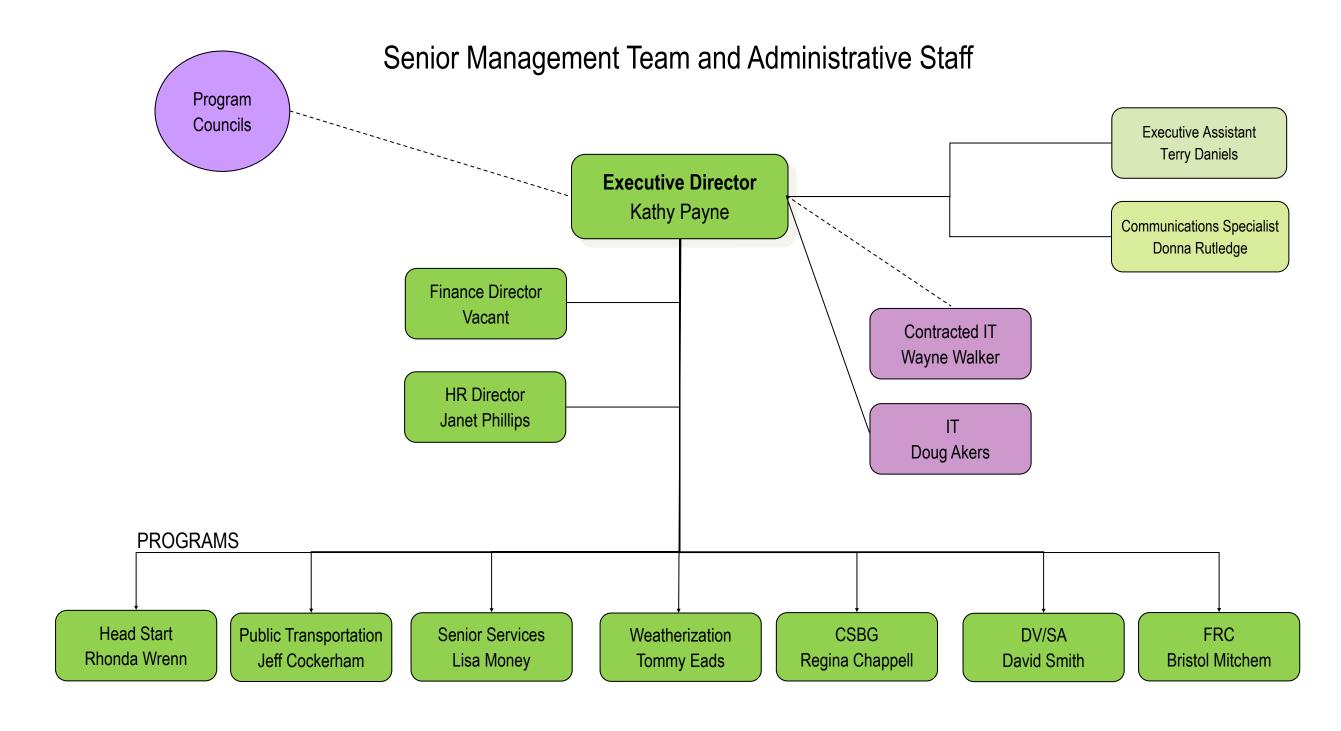

Dedicated to improving the lives of individuals and families in Davie, Stokes, Surry and Yadkin Counties through a variety of programs and partnerships to build stronger communities

(13 positions)