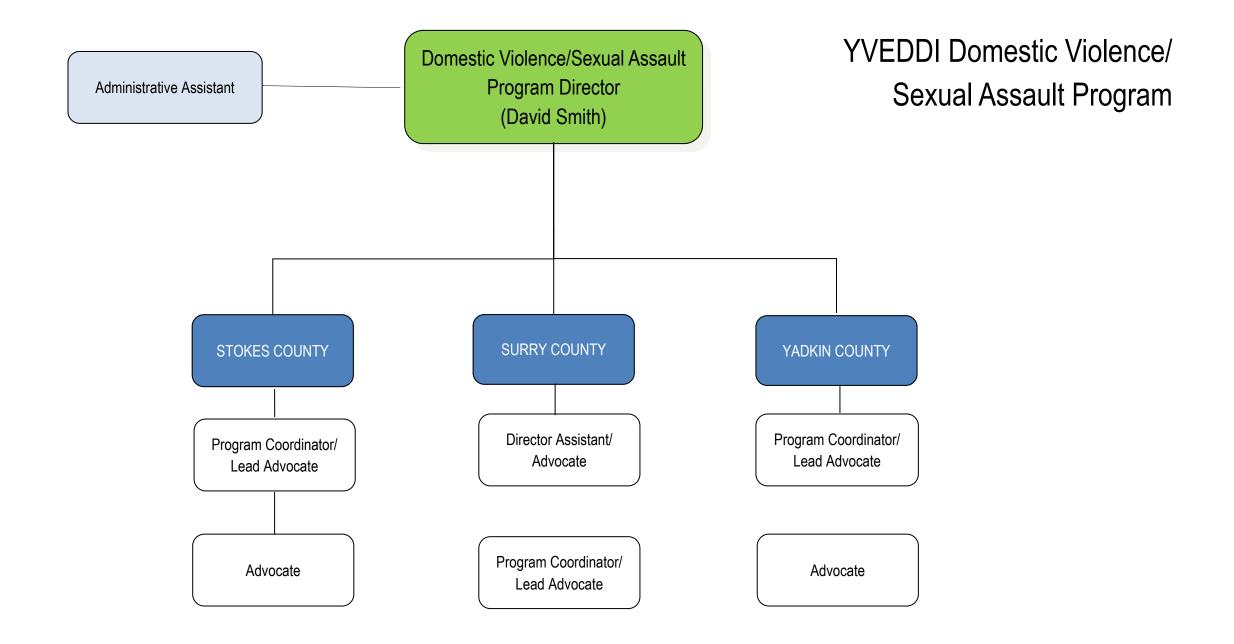

| Senior Services (SS)                                       | 12                  | 9    |
| Transportation (TSP)                                       | 69                  | 10   |
| Weatherization (WEA)                                       | 12                  | 11   |
| Total Number Staff                                         | 251                 |      |
| *Directors counted on Management Team, not on Program Page |                     |      |

Dedicated to improving the lives of individuals and families in Davie, Stokes, Surry and Yadkin Counties through a variety of programs and partnerships to build stronger communities







(13 positions)

#### YVEDDI EXECUTIVE DIRECTOR SUCCESSION PLAN



## Finance Department



# Community Services Block Grant (CSBG)



(4 positions)





## L. H. Jones Family Resource Center



#### Senior Services





47 YVEDDI Full-time
12 YVEDDI Part-time
10 Temp. (Part-time)
Total: 69 positions

#### Weatherization



(12 positions)