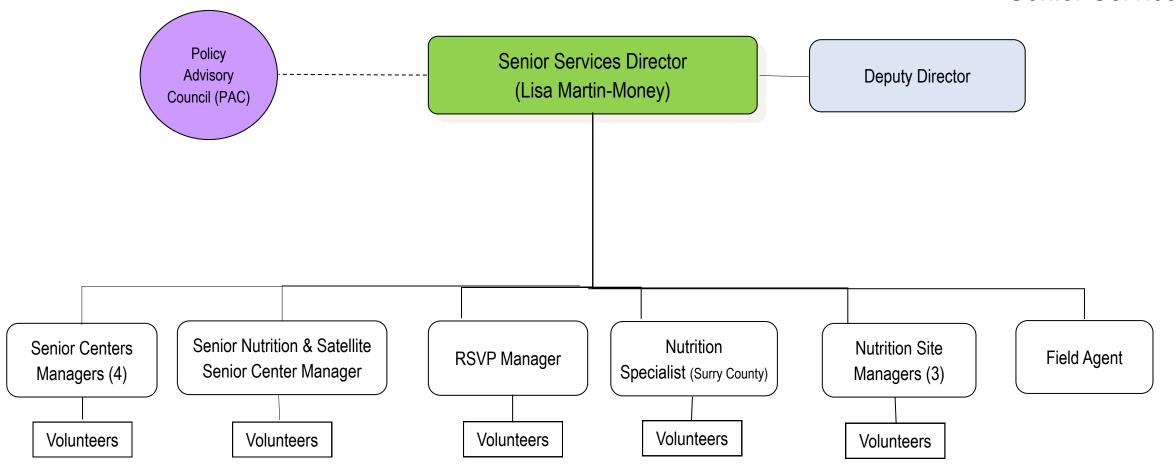

#### Senior Services

47 YVEDDI Full-time
12 YVEDDI Part-time
10 Temp. (Part-time)
Total: 69 positions