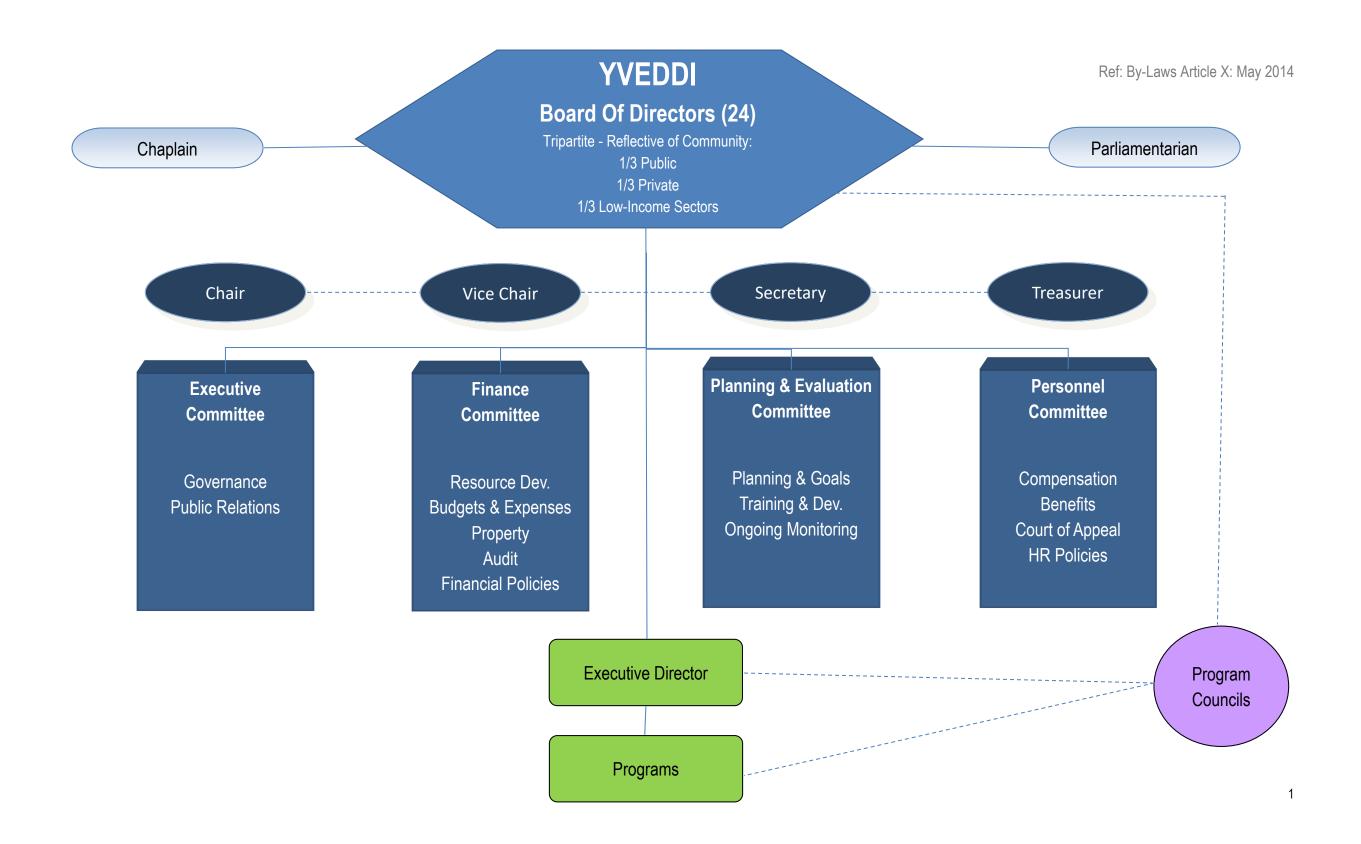

# Yadkin Valley Economic Development District, Inc. (YVEDDI)

# Organizational Chart Board Approved 2/15/2022

|                                                            | Number of Positions | Page |
|------------------------------------------------------------|---------------------|------|
| Board of Directors                                         | 24                  | 1    |
| Senior Management Team                                     | 13                  | 2    |
| Executive Director Succession Plan                         | 3                   | 3    |
| Finance                                                    | 4                   | 4    |
| Community Services Block Grant (CSBG)                      | 4                   | 5    |
| Domestic Violence/Sexual Assault (DVSA)                    | 8                   | 6    |
| Head Start (HS)                                            | 77                  | 7    |
| Family Resource Center (FRC)                               | 2                   | 8    |
| Senior Services (SS)                                       | 12                  | 9    |
| Transportation (TSP)                                       | 69                  | 10   |
| Weatherization (WEA)                                       | 12                  | 11   |
| Total Number Staff                                         | 251                 |      |
| *Directors counted on Management Team, not on Program Page |                     |      |