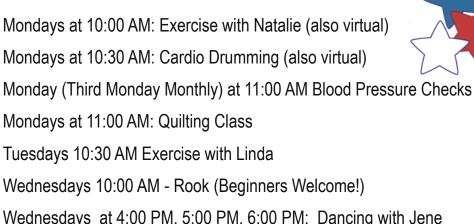

#### **On-site Activities! Call for more information**

Wednesdays at 4:00 PM, 5:00 PM, 6:00 PM: Dancing with Jene Thursdays at 10:00 AM on the 1st and 2nd Thursdays BINGO Thursdays (Third Thursday Monthly) Vaya Health at 10:00 AM Thursdays (Fourth Thursday Monthly) Safety Program with Officer O'Leary of Yadkin County Sheriffs Office (also virtual) Thursdays Bingo: 11:00 AM on 3rd and 4th Thursdays