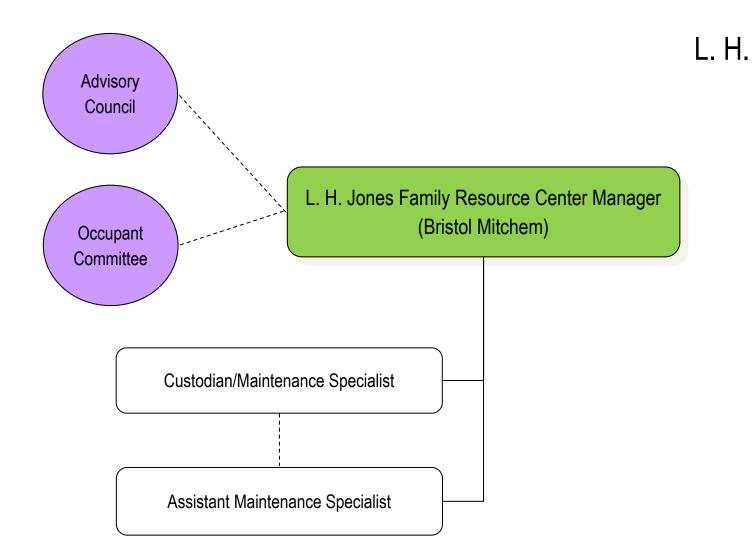

| 69                  | 10   |  |
| Weatherization (WEA)                                  | 12                  | 11   |  |
| Total Number Staff                                    | 251                 | 251  |  |
| *Directors counted on Management Team, not on Program | Page                |      |  |

Dedicated to improving the lives of individuals and families in Davie, Stokes, Surry and Yadkin Counties through a variety of programs and partnerships to build stronger communities











(13 positions)

#### YVEDDI EXECUTIVE DIRECTOR SUCCESSION PLAN





(4 positions)

# Finance Department



(4 positions)

# Community Services Block Grant (CSBG)



(8 positions)

# YVEDDI Domestic Violence/ Sexual Assault Program



HS: 77 positions

#### Head Start

Mental Health Coordinator



(2 positions)

# L. H. Jones Family Resource Center



(12 positions)

### Senior Services



47 YVEDDI Full-time 12 YVEDDI Part-time 10 Temp. (Part-time) Total: 69 positions

## **Public Transportation**



(12 positions)

### Weatherization