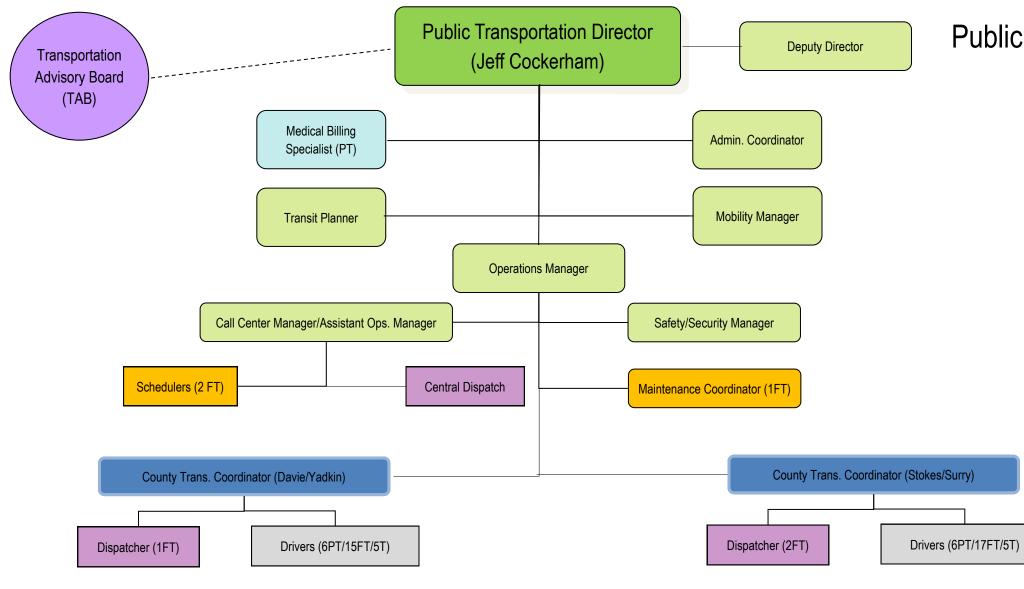

| 12                  | 11   |  |
| Total Number Staff                                    | 251                 | 251  |  |
| *Directors counted on Management Team, not on Program | Page                |      |  |

Dedicated to improving the lives of individuals and families in Davie, Stokes, Surry and Yadkin Counties through a variety of programs and partnerships to build stronger communities











(13 positions)

#### YVEDDI EXECUTIVE DIRECTOR SUCCESSION PLAN





(4 positions)

# Finance Department



(4 positions)

# Community Services Block Grant (CSBG)



(8 positions)

# YVEDDI Domestic Violence/ Sexual Assault Program



HS: 77 positions

#### Head Start

Mental Health Coordinator



(2 positions)

# L. H. Jones Family Resource Center



(12 positions)

### Senior Services



47 YVEDDI Full-time 12 YVEDDI Part-time 10 Temp. (Part-time) Total: 69 positions

## **Public Transportation**



(12 positions)

### Weatherization