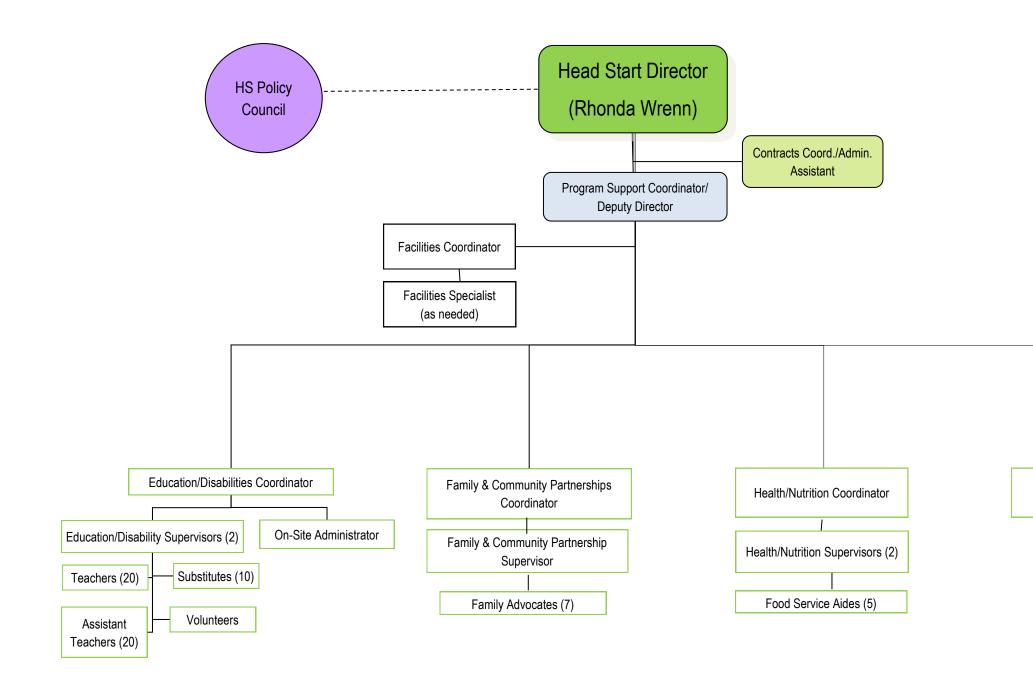

| 9    |  |
| Transportation (TSP)                                  | 69                  | 10   |  |
| Weatherization (WEA)                                  | 12                  | 11   |  |
| Total Number Staff                                    | 251                 | 251  |  |
| *Directors counted on Management Team, not on Program | Page                |      |  |

Dedicated to improving the lives of individuals and families in Davie, Stokes, Surry and Yadkin Counties through a variety of programs and partnerships to build stronger communities











(13 positions)

#### YVEDDI EXECUTIVE DIRECTOR SUCCESSION PLAN





(4 positions)

# Finance Department



(4 positions)

# Community Services Block Grant (CSBG)



(8 positions)

# YVEDDI Domestic Violence/ Sexual Assault Program



HS: 77 positions

#### Head Start

Mental Health Coordinator



(2 positions)

# L. H. Jones Family Resource Center



(12 positions)

### Senior Services



47 YVEDDI Full-time 12 YVEDDI Part-time 10 Temp. (Part-time) Total: 69 positions

## **Public Transportation**



(12 positions)

### Weatherization