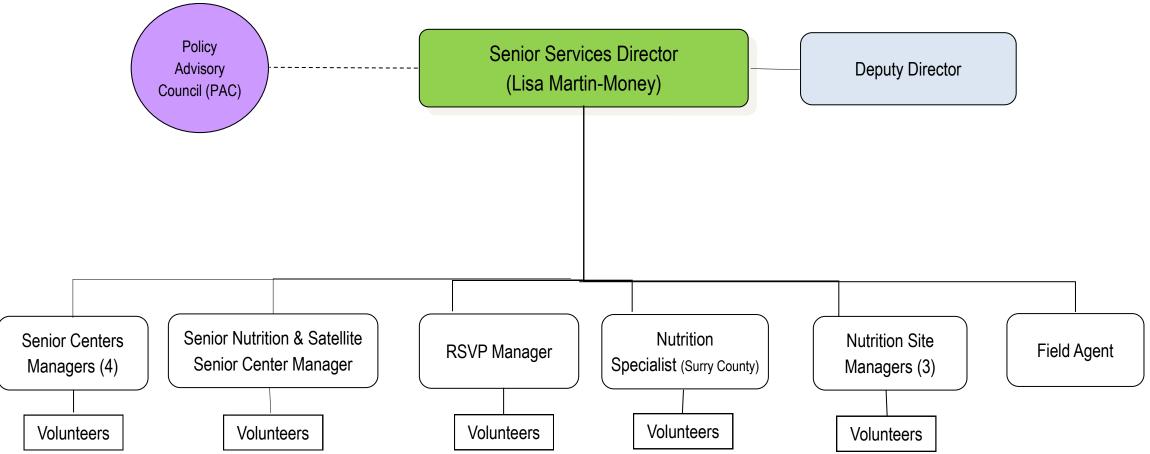

### Senior Services

47 YVEDDI Full-time 12 YVEDDI Part-time 10 Temp. (Part-time) Total: 69 positions