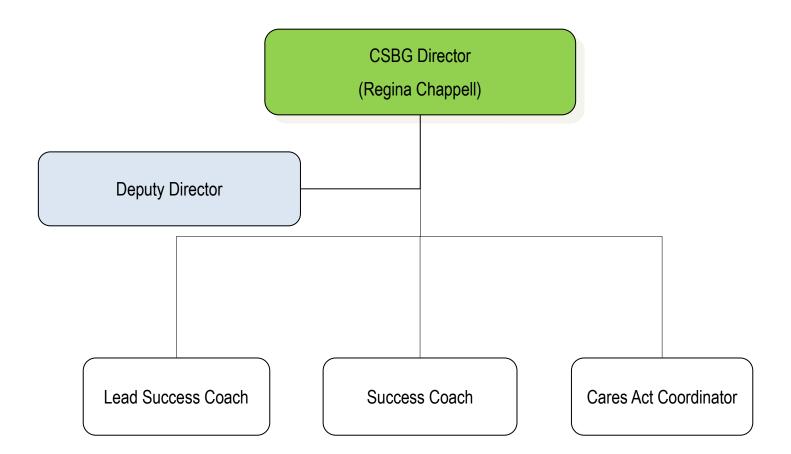

| 2                   | 8    |  |
| Senior Services (SS)                                  | 12                  | 9    |  |
| Transportation (TSP)                                  | 69                  | 10   |  |
| Weatherization (WEA)                                  | 12                  | 11   |  |
| Total Number Staff                                    | 251                 | 251  |  |
| *Directors counted on Management Team, not on Program | Page                |      |  |

Dedicated to improving the lives of individuals and families in Davie, Stokes, Surry and Yadkin Counties through a variety of programs and partnerships to build stronger communities











(13 positions)

#### YVEDDI EXECUTIVE DIRECTOR SUCCESSION PLAN





(4 positions)

# Finance Department



(4 positions)

# Community Services Block Grant (CSBG)



(8 positions)

# YVEDDI Domestic Violence/ Sexual Assault Program



HS: 77 positions

#### Head Start

Mental Health Coordinator



(2 positions)

# L. H. Jones Family Resource Center



(12 positions)

### Senior Services



47 YVEDDI Full-time 12 YVEDDI Part-time 10 Temp. (Part-time) Total: 69 positions

## **Public Transportation**



(12 positions)

### Weatherization