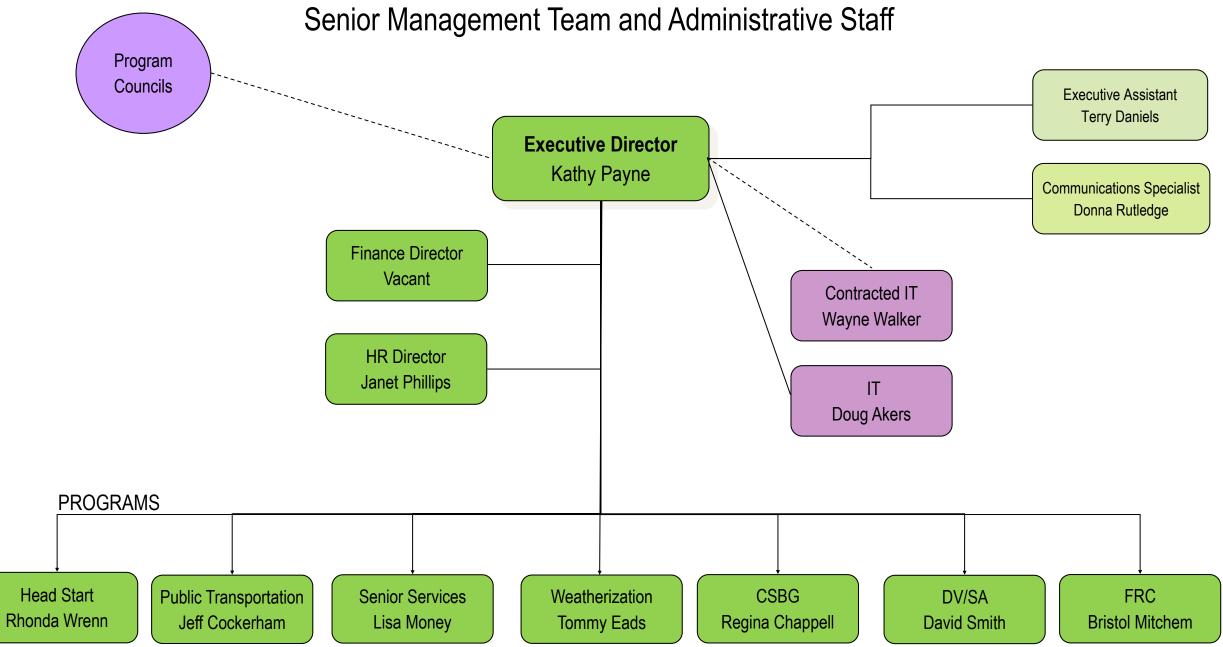

# Organizational Chart Board Approved 10/25/18

|                                                       | Number of Positions | Page |  |
|-------------------------------------------------------|---------------------|------|--|
| Board of Directors                                    | 24                  | 1    |  |
| Senior Management Team                                | 13                  | 2    |  |
| Executive Director Succession Plan                    | 3                   | 3    |  |
| Finance                                               | 4                   | 4    |  |
| Community Services Block Grant (CSBG)                 | 4                   | 5    |  |
| Domestic Violence/Sexual Assault (DVSA)               | 8                   | 6    |  |
| Head Start (HS)                                       | 77                  | 7    |  |
| Family Resource Center (FRC)                          | 2                   | 8    |  |
| Senior Services (SS)                                  | 12                  | 9    |  |
| Transportation (TSP)                                  | 69                  | 10   |  |
| Weatherization (WEA)                                  | 12                  | 11   |  |
| Total Number Staff                                    | 251                 | 251  |  |
| *Directors counted on Management Team, not on Program | Page                |      |  |

Dedicated to improving the lives of individuals and families in Davie, Stokes, Surry and Yadkin Counties through a variety of programs and partnerships to build stronger communities

(13 positions)