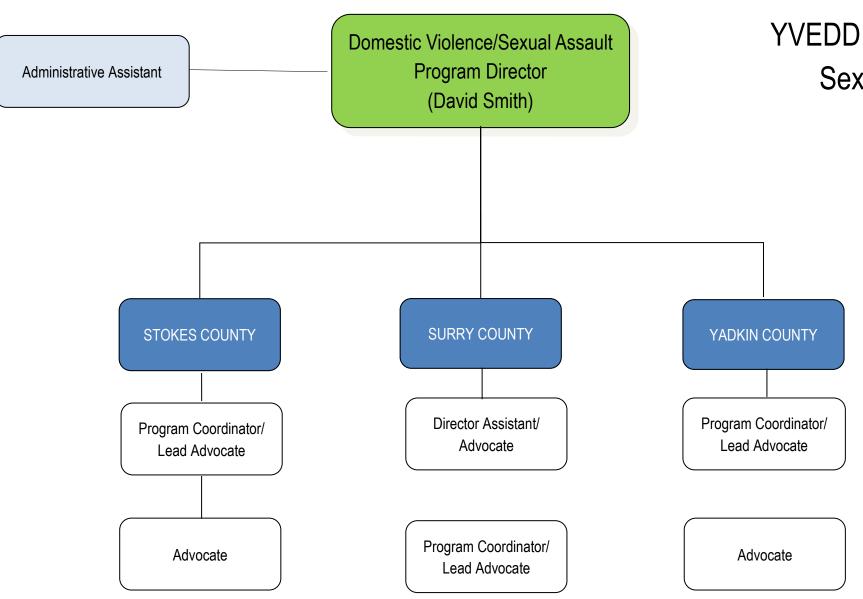

r Services (SS)                                  | 12                  | 9    |  |
| Transportation (TSP)                                  | 69                  | 10   |  |
| Weatherization (WEA)                                  | 12                  | 11   |  |
| Total Number Staff                                    | 251                 | 251  |  |
| *Directors counted on Management Team, not on Program | Page                |      |  |

Dedicated to improving the lives of individuals and families in Davie, Stokes, Surry and Yadkin Counties through a variety of programs and partnerships to build stronger communities











(13 positions)

#### YVEDDI EXECUTIVE DIRECTOR SUCCESSION PLAN





(4 positions)

# Finance Department



(4 positions)

# Community Services Block Grant (CSBG)



(8 positions)

# YVEDDI Domestic Violence/ Sexual Assault Program



HS: 77 positions

#### Head Start

Mental Health Coordinator



(2 positions)

# L. H. Jones Family Resource Center



(12 positions)

### Senior Services



47 YVEDDI Full-time 12 YVEDDI Part-time 10 Temp. (Part-time) Total: 69 positions

## **Public Transportation**



(12 positions)

### Weatherization