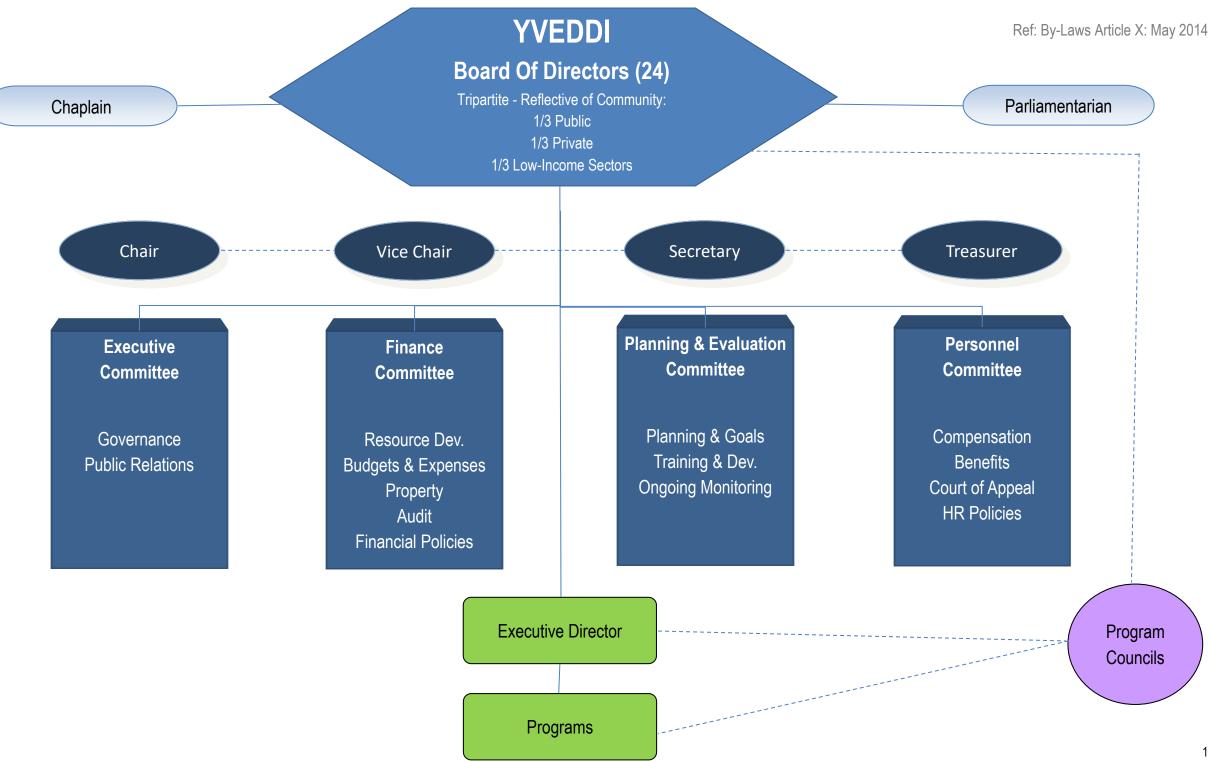

# Organizational Chart Board Approved 10/25/18

|                                                       | Number of Positions | Page |  |
|-------------------------------------------------------|---------------------|------|--|
| Board of Directors                                    | 24                  | 1    |  |
| Senior Management Team                                | 13                  | 2    |  |
| Executive Director Succession Plan                    | 3                   | 3    |  |
| Finance                                               | 4                   | 4    |  |
| Community Services Block Grant (CSBG)                 | 4                   | 5    |  |
| Domestic Violence/Sexual Assault (DVSA)               | 8                   | 6    |  |
| Head Start (HS)                                       | 77                  | 7    |  |
| Family Resource Center (FRC)                          | 2                   | 8    |  |
| Senior Services (SS)                                  | 12                  | 9    |  |
| Transportation (TSP)                                  | 69                  | 10   |  |
| Weatherization (WEA)                                  | 12                  | 11   |  |
| Total Number Staff                                    | 251                 | 251  |  |
| *Directors counted on Management Team, not on Program | Page                |      |  |