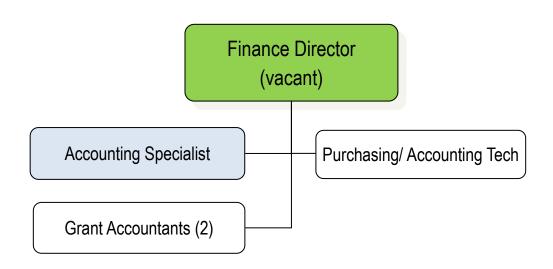

# Organizational Chart Board Approved 10/25/18

|                                                       | Number of Positions | Page |  |
|-------------------------------------------------------|---------------------|------|--|
| Board of Directors                                    | 24                  | 1    |  |
| Senior Management Team                                | 13                  | 2    |  |
| Executive Director Succession Plan                    | 3                   | 3    |  |
| Finance                                               | 4                   | 4    |  |
| Community Services Block Grant (CSBG)                 | 4                   | 5    |  |
| Domestic Violence/Sexual Assault (DVSA)               | 8                   | 6    |  |
| Head Start (HS)                                       | 77                  | 7    |  |
| Family Resource Center (FRC)                          | 2                   | 8    |  |
| Senior Services (SS)                                  | 12                  | 9    |  |
| Transportation (TSP)                                  | 69                  | 10   |  |
| Weatherization (WEA)                                  | 12                  | 11   |  |
| Total Number Staff                                    | 251                 | 251  |  |
| *Directors counted on Management Team, not on Program | Page                |      |  |

# Finance Department

(4 positions)