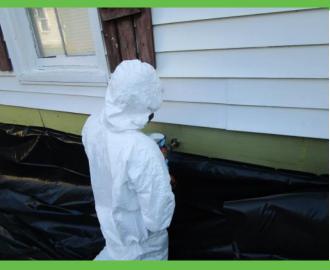

can I receive? -Weather-stripping -Air infiltration reduction -Attic insulation

What type of weatherization assistance

-Floor insulation

- -Wall insulation
- -Blower door testing of home
- -Water heater insulation
- -Pipe insulation
- -LED bulbs
- -Water conservation measures
- -Other energy saving measures