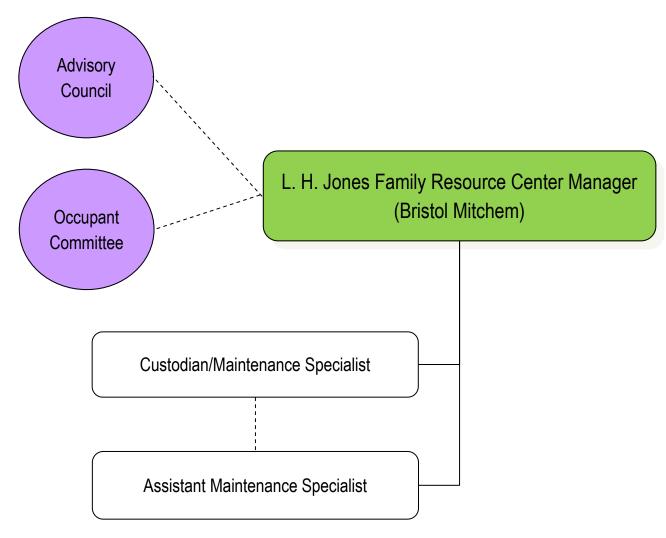

ices (SS)                                       | 13                  | 8    |
| Transportation (TSP)                                       | 84                  | 9    |
| Weatherization (WEA)                                       | 9                   | 10   |
| Total Number Staff                                         | 244                 |      |
| *Directors counted on Management Team, not on Program Page |                     |      |

Dedicated to improving the lives of individuals and families in Davie, Stokes, Surry and Yadkin Counties through a variety of programs and partnerships to build stronger communities







(12 positions)

#### Finance Department



(6 positions)

### Community Services Block Grant (CSBG)





(9 positions)



#### L. H. Jones Family Resource Center



#### Senior Services Policy Senior Services Director Advisory (Lisa Martin-Money) Council (PAC) Deputy Director Nutrition Senior Centers Nutrition Site RSVP Manager Field Agent Managers (4) Specialist (Surry County) Managers (4) Volunteers Project Specialist Volunteers Volunteers (PMSC) Volunteers

(13 positions)



32 YVEDDI Full-time 27 YVEDDI Part-time 25 Temp. (Part-time) Total: 84 positions

#### Weatherization



(9 positions)