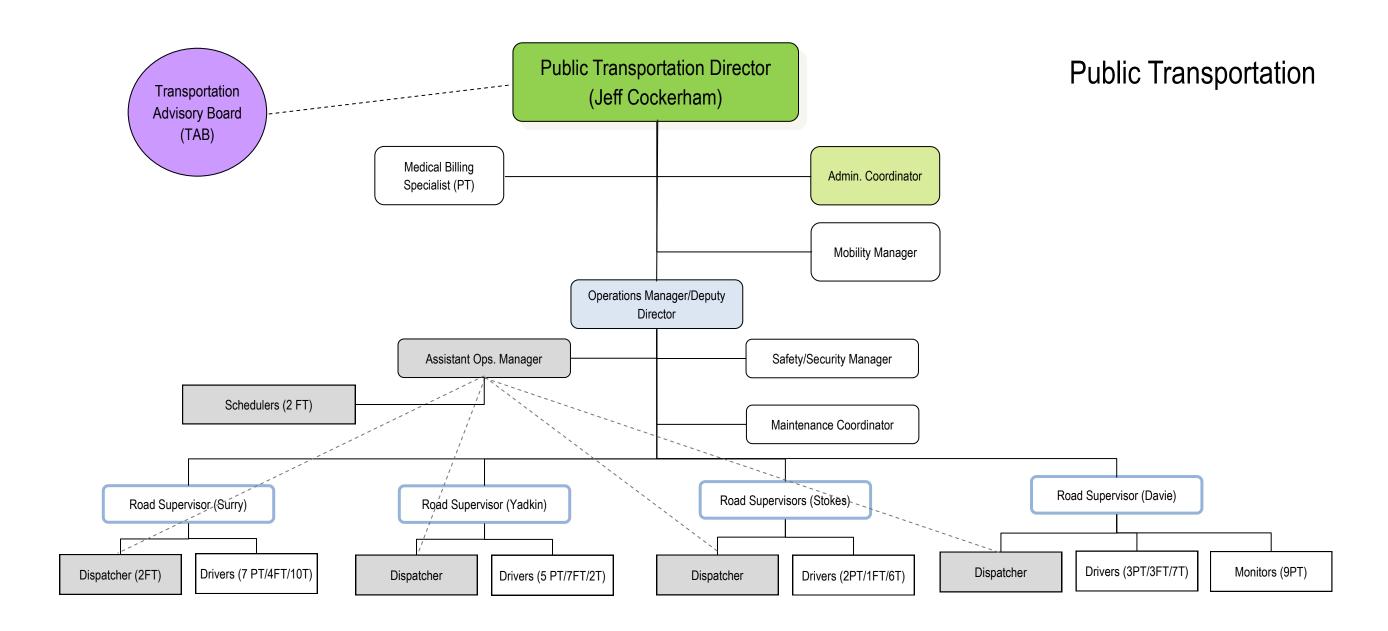

(13 positions)

32 YVEDDI Full-time 27 YVEDDI Part-time 25 Temp. (Part-time) Total: 84 positions