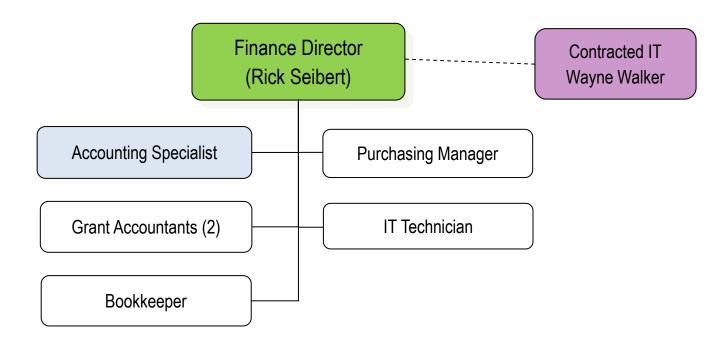

| 6    |
| Family Resource Center (FRC)                               | 2                   | 7    |
| Senior Services (SS)                                       | 13                  | 8    |
| Transportation (TSP)                                       | 84                  | 9    |
| Weatherization (WEA)                                       | 9                   | 10   |
| Total Number Staff                                         | 244                 |      |
| *Directors counted on Management Team, not on Program Page |                     |      |

Dedicated to improving the lives of individuals and families in Davie, Stokes, Surry and Yadkin Counties through a variety of programs and partnerships to build stronger communities







(12 positions)

#### Finance Department



(6 positions)

### Community Services Block Grant (CSBG)





(9 positions)



#### L. H. Jones Family Resource Center



#### Senior Services Policy Senior Services Director Advisory (Lisa Martin-Money) Council (PAC) Deputy Director Nutrition Senior Centers Nutrition Site RSVP Manager Field Agent Managers (4) Specialist (Surry County) Managers (4) Volunteers Project Specialist Volunteers Volunteers (PMSC) Volunteers

(13 positions)



32 YVEDDI Full-time 27 YVEDDI Part-time 25 Temp. (Part-time) Total: 84 positions

#### Weatherization



(9 positions)