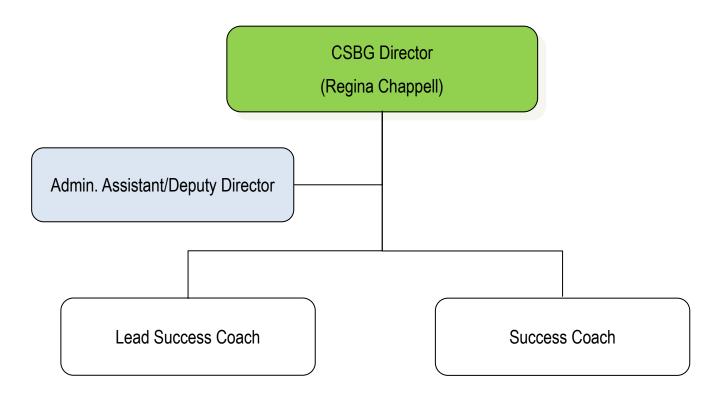

| 2                   | 7    |
| Senior Services (SS)                                       | 13                  | 8    |
| Transportation (TSP)                                       | 84                  | 9    |
| Weatherization (WEA)                                       | 9                   | 10   |
| Total Number Staff                                         | 244                 |      |
| *Directors counted on Management Team, not on Program Page |                     |      |

Dedicated to improving the lives of individuals and families in Davie, Stokes, Surry and Yadkin Counties through a variety of programs and partnerships to build stronger communities







(12 positions)

#### Finance Department



(6 positions)

### Community Services Block Grant (CSBG)





(9 positions)



#### L. H. Jones Family Resource Center



#### Senior Services Policy Senior Services Director Advisory (Lisa Martin-Money) Council (PAC) Deputy Director Nutrition Senior Centers Nutrition Site RSVP Manager Field Agent Managers (4) Specialist (Surry County) Managers (4) Volunteers Project Specialist Volunteers Volunteers (PMSC) Volunteers

(13 positions)



32 YVEDDI Full-time 27 YVEDDI Part-time 25 Temp. (Part-time) Total: 84 positions

#### Weatherization



(9 positions)