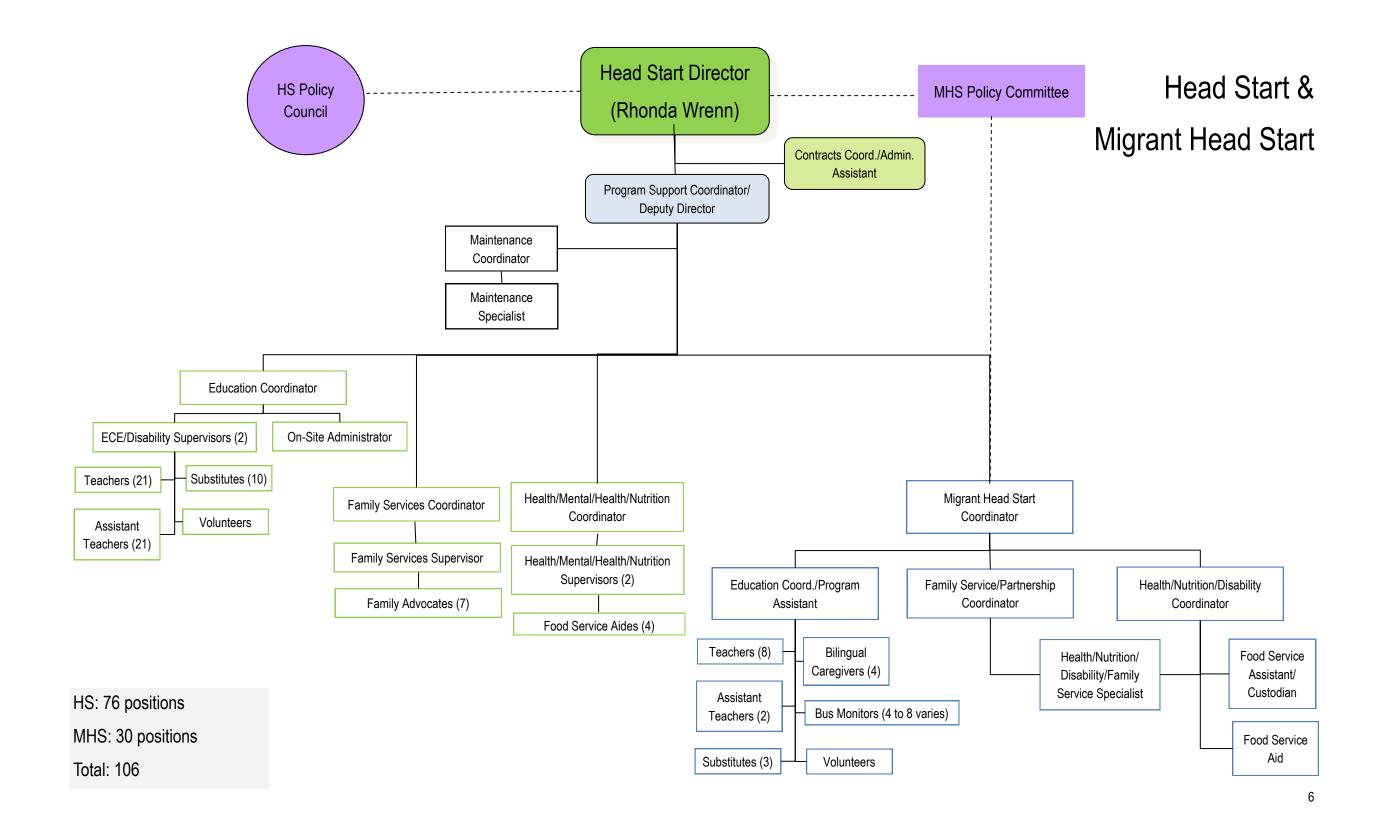

Dedicated to improving the lives of individuals and families in Davie, Stokes, Surry and Yadkin Counties through a variety of programs and partnerships to build stronger communities

(12 positions)