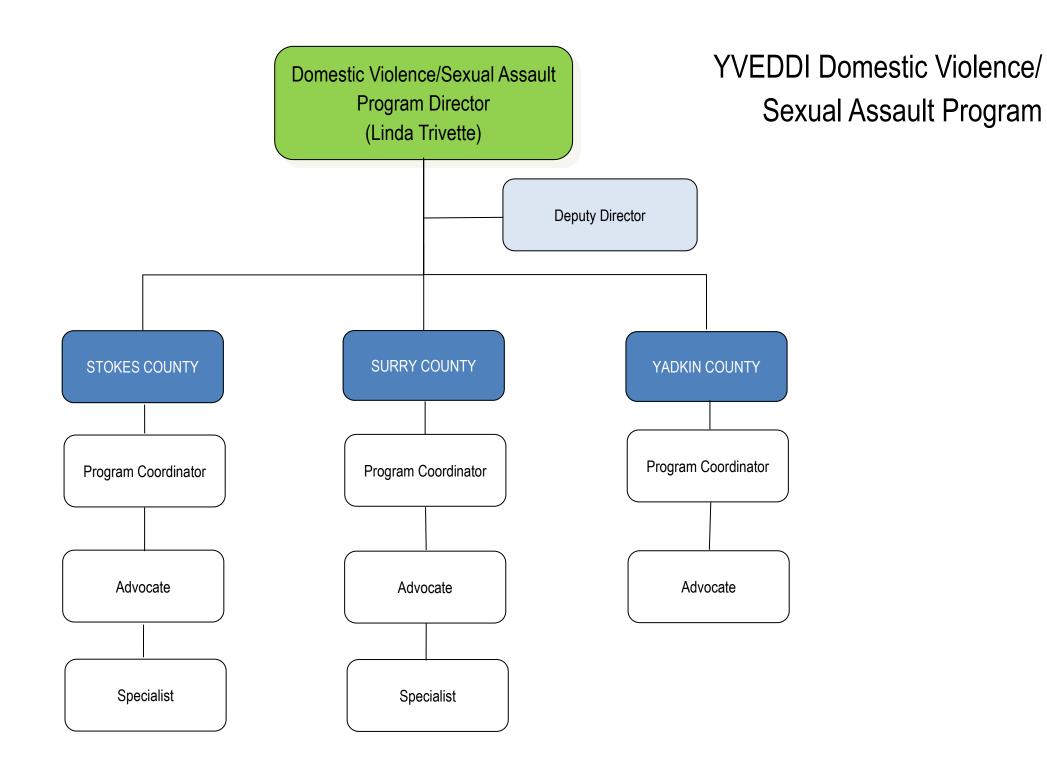

| 2                   | 7    |
| Senior Services (SS)                                       | 13                  | 8    |
| Transportation (TSP)                                       | 84                  | 9    |
| Weatherization (WEA)                                       | 9                   | 10   |
| Total Number Staff                                         | 244                 |      |
| *Directors counted on Management Team, not on Program Page |                     |      |

Dedicated to improving the lives of individuals and families in Davie, Stokes, Surry and Yadkin Counties through a variety of programs and partnerships to build stronger communities







(12 positions)

#### Finance Department



(6 positions)

### Community Services Block Grant (CSBG)





(9 positions)



#### L. H. Jones Family Resource Center



#### Senior Services Policy Senior Services Director Advisory (Lisa Martin-Money) Council (PAC) Deputy Director Nutrition Senior Centers Nutrition Site RSVP Manager Field Agent Managers (4) Specialist (Surry County) Managers (4) Volunteers Project Specialist Volunteers Volunteers (PMSC) Volunteers

(13 positions)



32 YVEDDI Full-time 27 YVEDDI Part-time 25 Temp. (Part-time) Total: 84 positions

#### Weatherization



(9 positions)