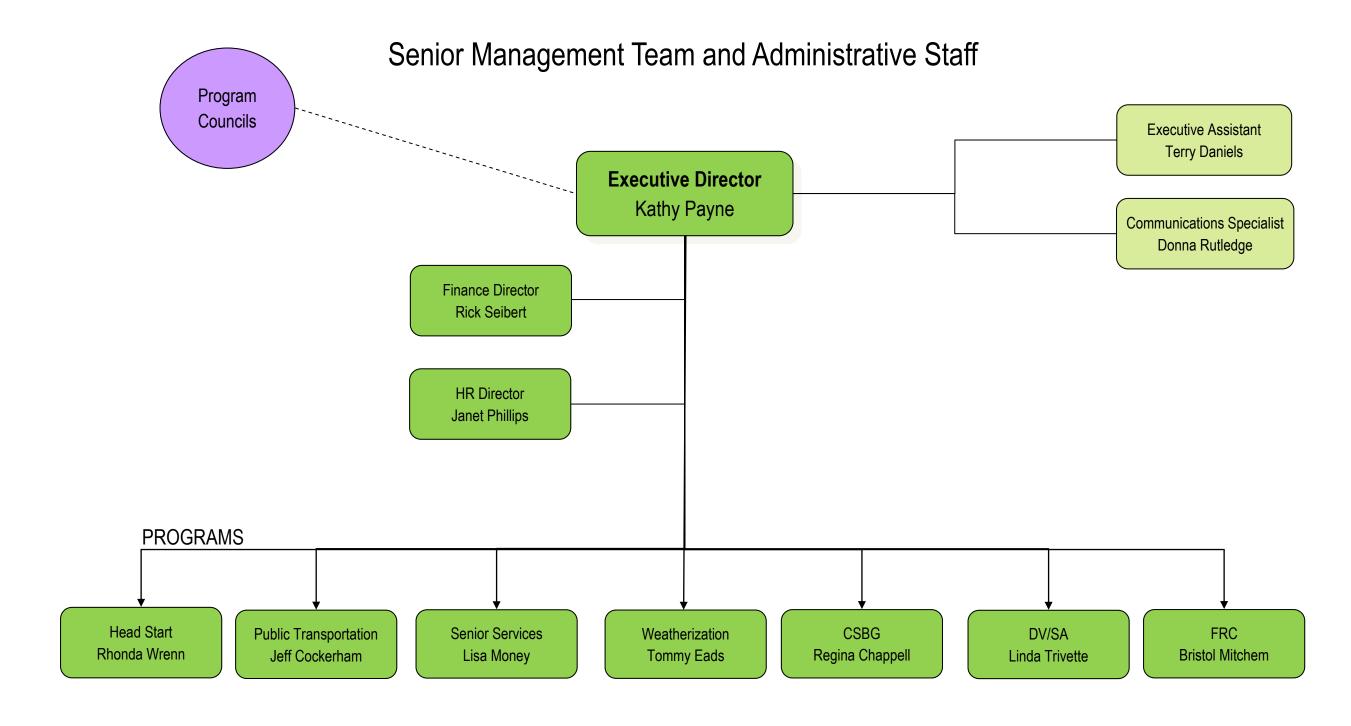

Dedicated to improving the lives of individuals and families in Davie, Stokes, Surry and Yadkin Counties through a variety of programs and partnerships to build stronger communities

(12 positions)