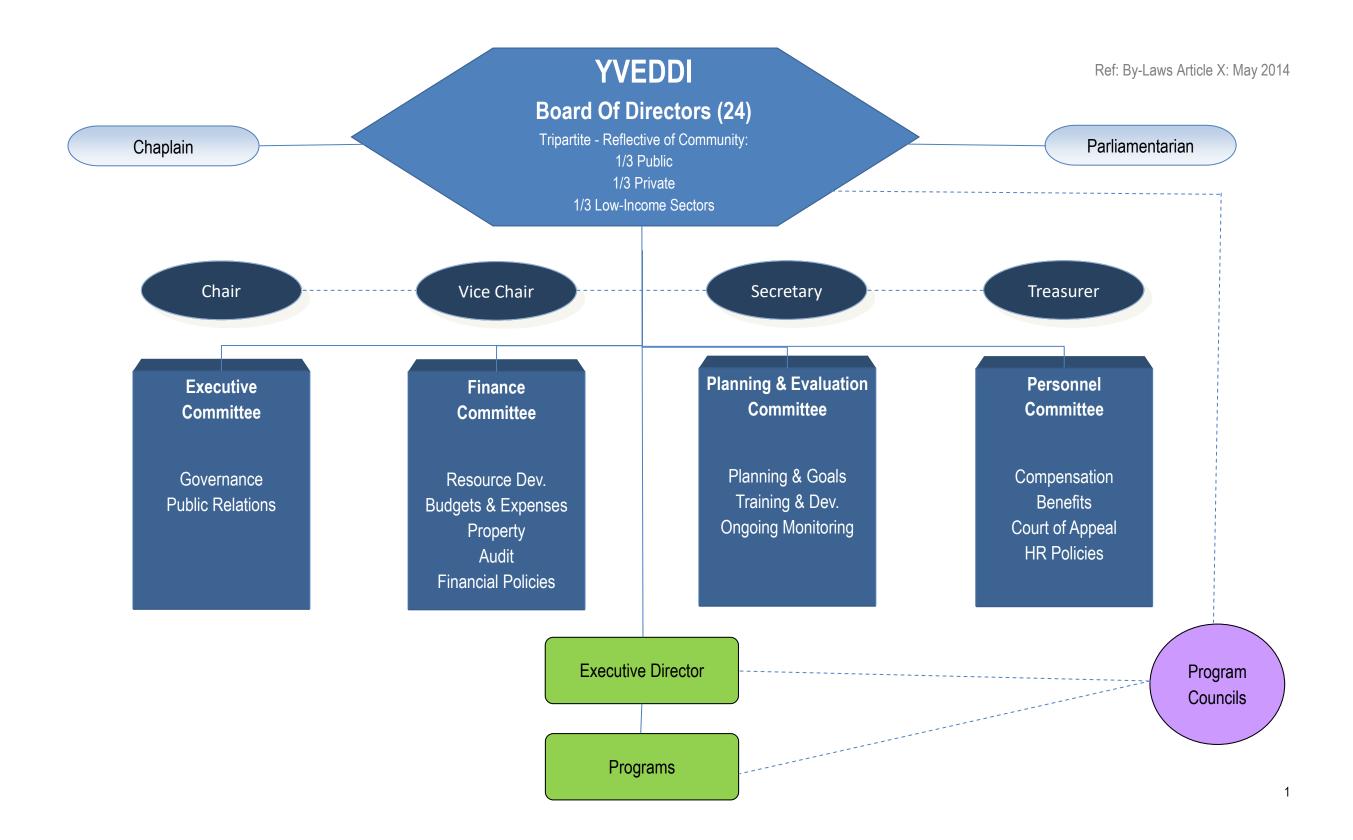

# Organizational Chart Pending Board Approved 10/25/18

|                                                            | Number of Positions | Page |
|------------------------------------------------------------|---------------------|------|
| Board of Directors                                         | 24                  | 1    |
| Senior Management Team                                     | 12                  | 2    |
| Finance                                                    | 6                   | 3    |
| Community Services Block Grant (CSBG)                      | 3                   | 4    |
| Domestic Violence/Sexual Assault (DVSA)                    | 9                   | 5    |
| Head Start/Migrant Head Start (HS/MHS)                     | 76+30=106           | 6    |
| Family Resource Center (FRC)                               | 2                   | 7    |
| Senior Services (SS)                                       | 13                  | 8    |
| Transportation (TSP)                                       | 84                  | 9    |
| Weatherization (WEA)                                       | 9                   | 10   |
| Total Number Staff                                         | 244                 |      |
| *Directors counted on Management Team, not on Program Page |                     |      |

Dedicated to improving the lives of individuals and families in Davie, Stokes, Surry and Yadkin Counties through a variety of programs and partnerships to build stronger communities

(12 positions)