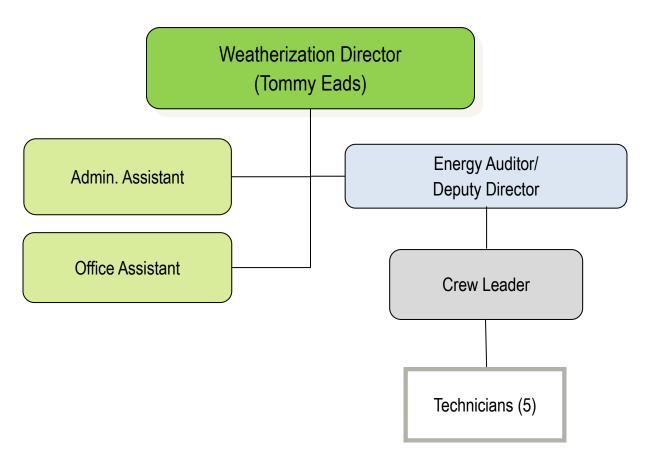

|      |

Dedicated to improving the lives of individuals and families in Davie, Stokes, Surry and Yadkin Counties through a variety of programs and partnerships to build stronger communities







(12 positions)

#### Finance Department



(6 positions)

### Community Services Block Grant (CSBG)





(9 positions)



#### L. H. Jones Family Resource Center



#### Senior Services Policy Senior Services Director Advisory (Lisa Martin-Money) Council (PAC) Deputy Director Nutrition Senior Centers Nutrition Site RSVP Manager Field Agent Managers (4) Specialist (Surry County) Managers (4) Volunteers Project Specialist Volunteers Volunteers (PMSC) Volunteers

(13 positions)



32 YVEDDI Full-time 27 YVEDDI Part-time 25 Temp. (Part-time) Total: 84 positions

#### Weatherization



(9 positions)