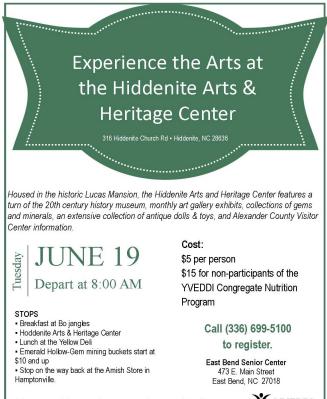

#### Raffle:

**\$500** Gift Certificate from Foothills Meat Center. Tickets \$2 each Drawing: June 28th, 2018 *Proceeds benefit the YVEDDI Meals on Wheels Program* 

Price covers admittance to the museum and transportation only. Food, Shopping and Gem Mining on your own.